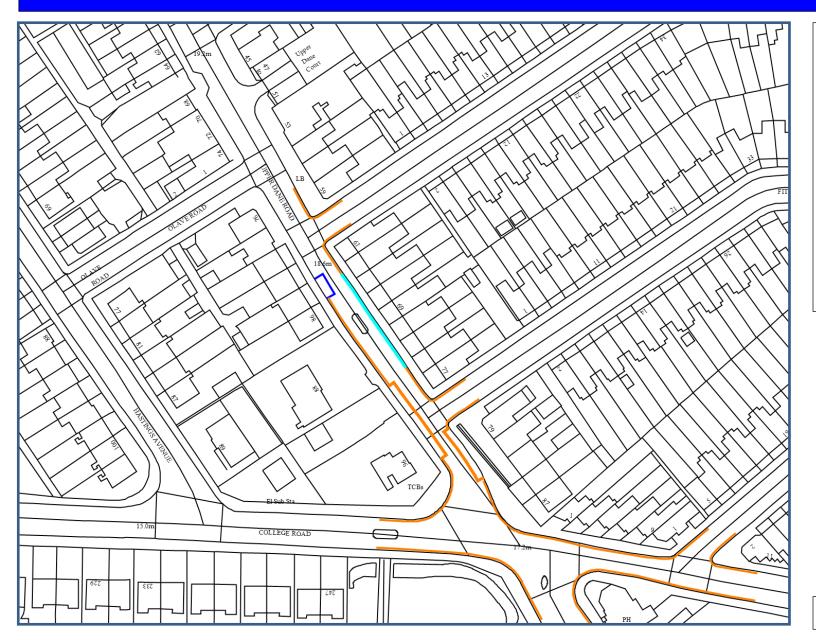

# Upper Dane Road, Margate (Site Plan 4)

Proposed extension of double yellow lines

SLI 100018261