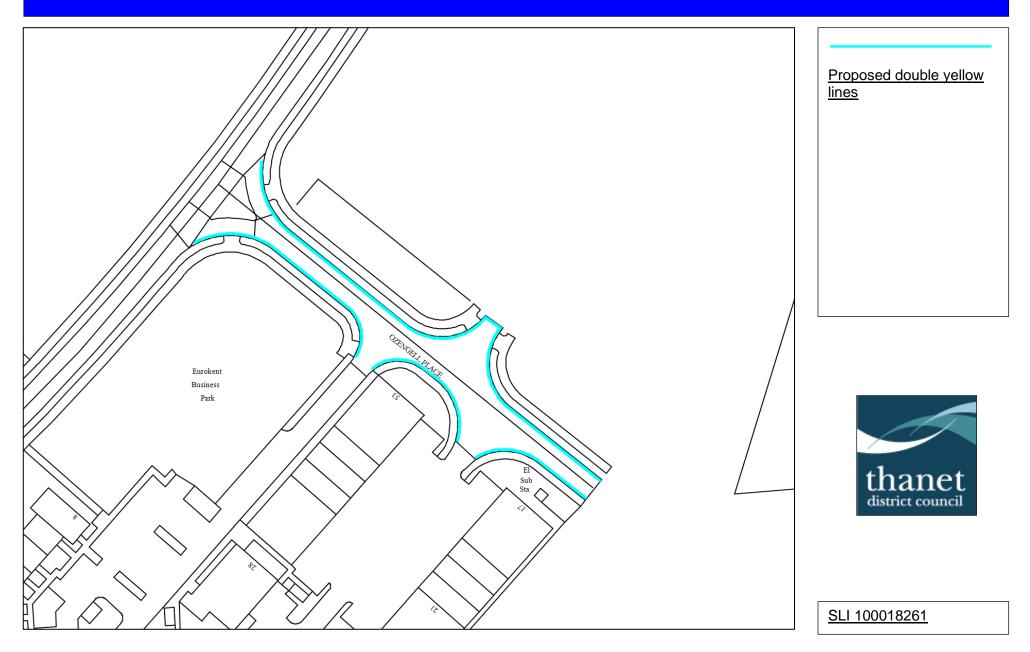

#### APPENDIX 1 RECOMMENDATIONS

| REF | LOCATION                                                              | COMPLAINT                                                                            | SITE VISIT               | COMMENTS                                                                                                                                                                                                                                                                                                          | PLAN            |
|-----|-----------------------------------------------------------------------|--------------------------------------------------------------------------------------|--------------------------|-------------------------------------------------------------------------------------------------------------------------------------------------------------------------------------------------------------------------------------------------------------------------------------------------------------------|-----------------|
| 1   | <u>Sandles Road,</u><br>Birchington                                   | Resident, Stagecoach, TDC<br>and KCC – are concerned<br>about inconsiderate parking. | 24/02/16 RCS,<br>ID & LD | Agree. To remove bus stop clearway from outside of 1<br>Sandles Road and re-locate in the 7 time limited<br>/residents bays. To re-locate time limited/residents<br>bays 5 in Sandles Road and 2 outside 14-18 Station<br>Approach Road this will deal with inconsiderate<br>parking and problems with the Buses. | See site plan 1 |
| 2   | Harold Road, Margate                                                  | Residents, TDC and KCC –<br>are concerned about<br>inconsiderate parking.            | 17/02/16 RCS &<br>LD     | Agree. To take out parking bay and extend the Double<br>Yellow line outside number 72a to deal with<br>inconsiderate parking.                                                                                                                                                                                     | See site plan 2 |
| 3   | <u>Northdown Park Road,</u><br>Margate                                | Residents, KCC, members and TDC – restrictions no longer needed.                     | 17/02/16 RCS &<br>LD     | Agree. To remove school keep clear markings to give<br>additional parking for residents as the markings are<br>now redundant.                                                                                                                                                                                     | See site plan 3 |
| 4   | <u>Upper Dane Road,</u><br>Margate.                                   | TDC and stagecoach – are<br>concerned about inconsiderate<br>parking.                | 17/02/16 RCS &<br>LD     | Agree. To extend double yellow lines to allow the bus<br>service better access and to reduce potential vehicular<br>conflict.                                                                                                                                                                                     | See site plan 4 |
| 5   | <u>Conyngham Road, j</u> /w<br>Station Approach,<br>Minster, Ramsgate | Stagecoach, TDC and KCC –<br>are concerned about<br>inconsiderate parking.           | 24/02/16 RCS,<br>ID & LD | Agree. To install Double Yellow line corner protection<br>on one side of each junction to deal with sight lines,<br>reduce potential vehicular conflict to allow bus to turn.                                                                                                                                     | See site plan 5 |
| 6   | <u>Ozengell Place</u> , j/w<br>New Haine Road,<br>Broadstairs         | TDC, Members and KCC – are concerned about inconsiderate parking.                    | 24/02/16 RCS &<br>LD     | Agree. To install Double Yellow line corner protection<br>on one side of each junction to deal with sight lines,<br>reduce potential vehicular conflict.                                                                                                                                                          | See site plan 6 |

# **Ozengell Place/New Haine Road, Ramsgate (Site Plan 6)**