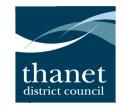

## Sandles Road/Station Approach Road, Birchington (Site Plan 1)

Proposed re-location of 7 time limited/residents bays

Proposed new bus stop and to remove 7 time limited/residents bays

Remove Bus Stop from Sandles Road outside property number 1