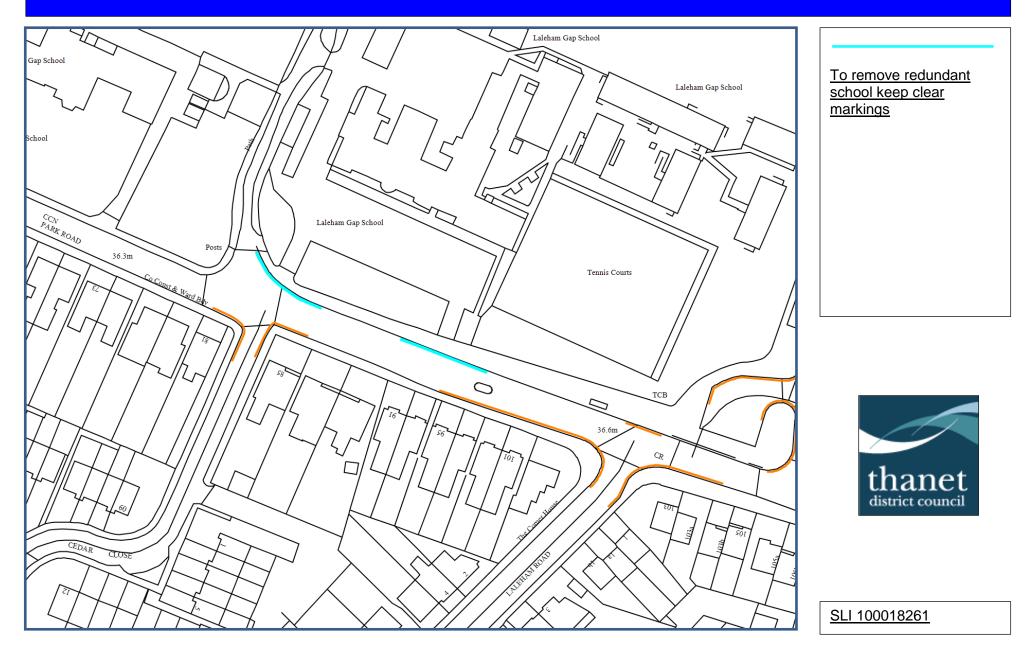

| TDC, Members and KCC – are concerned about inconsiderate parking.                    | 24/02/16 RCS &<br>LD     | Agree. To install Double Yellow line corner protection<br>on one side of each junction to deal with sight lines,<br>reduce potential vehicular conflict.                                                                                                                                                          | See site plan 6 |

## Sandles Road/Station Approach Road, Birchington (Site Plan 1)



Proposed re-location of 7 time limited/residents bays

Proposed new bus stop and to remove 7 time limited/residents bays

Remove Bus Stop from Sandles Road outside property number 1



SLI 100018261

# Harold Road, Margate (Site Plan 2)



## Northdown Park Road, Margate (Site Plan 3)



# Upper Dane Road, Margate (Site Plan 4)



Proposed extension of double yellow lines



SLI 100018261

# **Convingham Road/Station Approach, Minster, Ramsgate (Site Plan 5)**



# **Ozengell Place/New Haine Road, Ramsgate (Site Plan 6)**