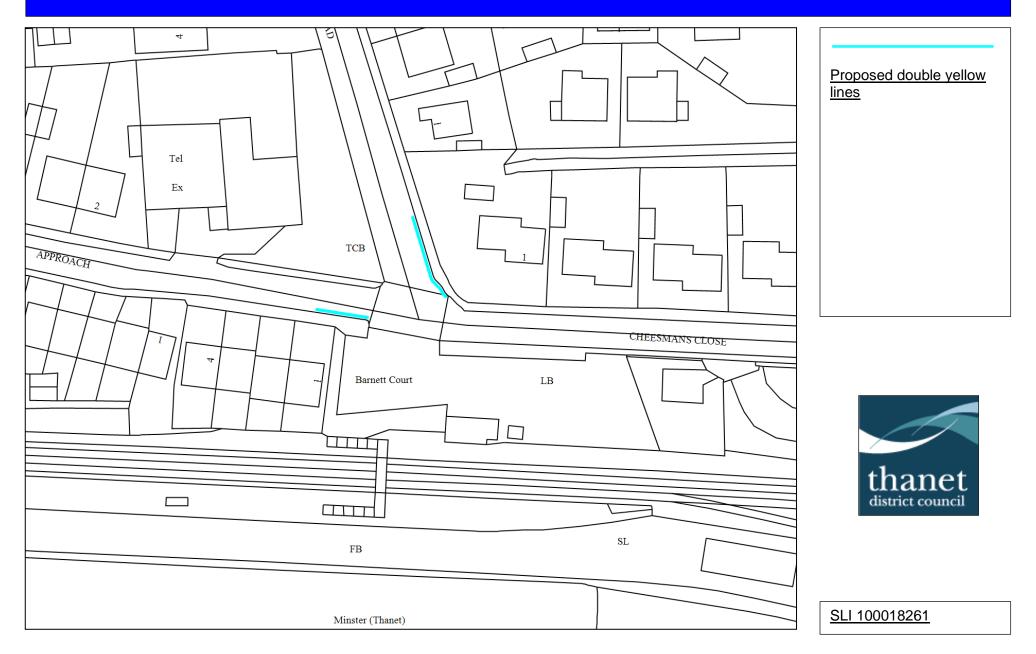

one side of each junction to deal with sight lines,<br>reduce potential vehicular conflict.                                                                                                                                                          | See site plan 6 |

## Sandles Road/Station Approach Road, Birchington (Site Plan 1)



Proposed re-location of 7 time limited/residents bays

Proposed new bus stop and to remove 7 time limited/residents bays

Remove Bus Stop from Sandles Road outside property number 1



SLI 100018261

# Harold Road, Margate (Site Plan 2)



## Northdown Park Road, Margate (Site Plan 3)



# Upper Dane Road, Margate (Site Plan 4)



Proposed extension of double yellow lines



SLI 100018261

# **Convingham Road/Station Approach, Minster, Ramsgate (Site Plan 5)**



# **Ozengell Place/New Haine Road, Ramsgate (Site Plan 6)**